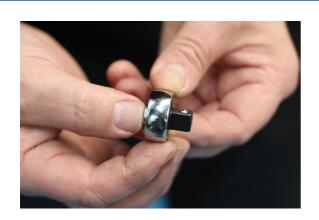

## Mini Ratchet 1/4"D

1/4"D mini ratchet head for use with 1/4"D accessories, ideal for tight or restricted access applications. Allows standard sockets to be used as an alternative to fixed crows feet wrenches.

## **Additional Information**

- 1/4"D x 72 teeth ratchet mechanism.
- Max torque: 78Nm (8kg-m; 57lb-ft).
- · Length: 48mm; head depth: 9mm.
- For use with any 1/4"D accessory. Ideal for use in combination with an extension bar & torqure wrench, to allow torque setting of hard to reach components.
- Larger sizes available, please see Laser Part Nos. 8078 (3/8"D), 8079 (1/2"D). Set comprising all ratchet sizes available, please see Laser Part No. 8080.