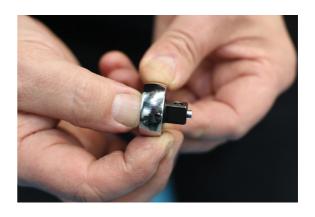

## Mini Ratchet 1/4"D

1/4"D mini ratchet head for use with 1/4"D accessories, ideal for tight or restricted access applications. Allows standard sockets to be used as an alternative to fixed crows feet wrenches.

## **Additional Information**

- 1/4"D x 72 teeth ratchet mechanism.
- Max torque: 78Nm (8kg-m; 57lb-ft).
- · Length: 48mm; head depth: 9mm.
- For use with any 1/4"D accessory. Ideal for use in combination with an extension bar & torqure wrench, to allow torque setting of hard to reach components.
- Larger sizes available, please see Laser Part Nos. 8078 (3/8"D), 8079 (1/2"D). Set comprising all ratchet sizes available, please see Laser Part No. 8080.