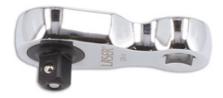

## Mini Ratchet 1/4"D

1/4"D mini ratchet head for use with 1/4"D accessories, ideal for tight or restricted access applications. Allows standard sockets to be used as an alternative to fixed crows feet wrenches.

## **Additional Information**

- 1/4"D x 72 teeth ratchet mechanism.
- Max torque: 78Nm (8kg-m; 57lb-ft).
- · Length: 48mm; head depth: 9mm.
- For use with any 1/4"D accessory. Ideal for use in combination with an extension bar & torqure wrench, to allow torque setting of hard to reach components.
- Larger sizes available, please see Laser Part Nos. 8078 (3/8"D), 8079 (1/2"D). Set comprising all ratchet sizes available, please see Laser Part No. 8080.